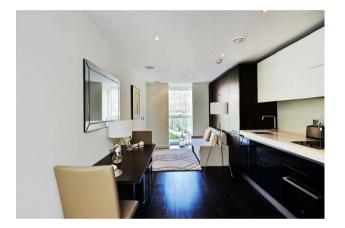

## £450,000 Leasehold

A studio apartment for sale of approx. 271 sq.ft (26 sq.m) in Moore House, one of the buildings forming the popular Grosvenor Waterside development in Chelsea. There is an open plan reception room, a fitted kitchen, luxury bathroom and wood flooring with underfloor heating. Residents will have the use of a 24 hour concierge service, a leisure suite with a well-equipped gym and spa facilities. This would make an ideal investment and there is a current tenancy until September 2024. There is also an on-site Sainsbury's Local, a coffee shop, crèche and Purple Dragon private kids club. The additional amenities including shops, restaurants of both Sloane Square and Victoria with its excellent transport links and Gatwick Express are within walking distance.

External maintenance works currently underway (expected completion March 2024). Please contact our office if you require further information.

- · 271 Sq.ft (25.22 Sq.m)
- · Fitted Pull Down Double Bed
- · Studio Apartment
- · Modern Kitchen
- · Luxury Bathroom
- · 24 Hour Concierge
- · Underfloor Heating
- · Residents' Gym With Leisure Suite
- · On-Site Sainsbury's Local and Coffee Shop
- Moments from Sloane Square and Victoria Station with and Close to Local Shops and Amenities